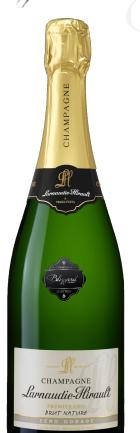

# Zero Dosage Larnaudie-Hirault

Premier Cru

## See

Pale gold color, bright

#### Dosage

0 g/l

Retail

\$70

Traditional blend with pale golden hue, longer cave aging and no dosage. Aromas of apple and tropical fruits, pure intense flavors make it a perfect pairing to seafood especially oysters and fish tacos.