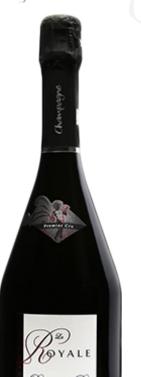

# La Royale Delaunois D & Fils Premier Cru

# See

Classic fine bubbles with light amber refelctions

# Smell

Praline and shortbread dough, citrus and stone fruits with faint floral touch and hint of green anise

## **Taste**

Powerful, lively style, peach and apricot jam, butter biscuit; low dosage brings balance and makes the wine full without heaviness

## Pair

Appetizers and white meats accompanied by citrus chutney

## Style

Blanc de Noirs

#### Varietal

Pinot Noir 100%

## Region

Montagne de Reims

#### Village

Rilly la Montagne

## Dosage

8g/l

#### Retail

\$72

A distinguished 100% Pinot Noir Champagne with a low Brut dosage of 8 g/L. Rich and fruity it contains 30% reserve wines and is great as a appetizer or for dinner with poultry and vegetables.